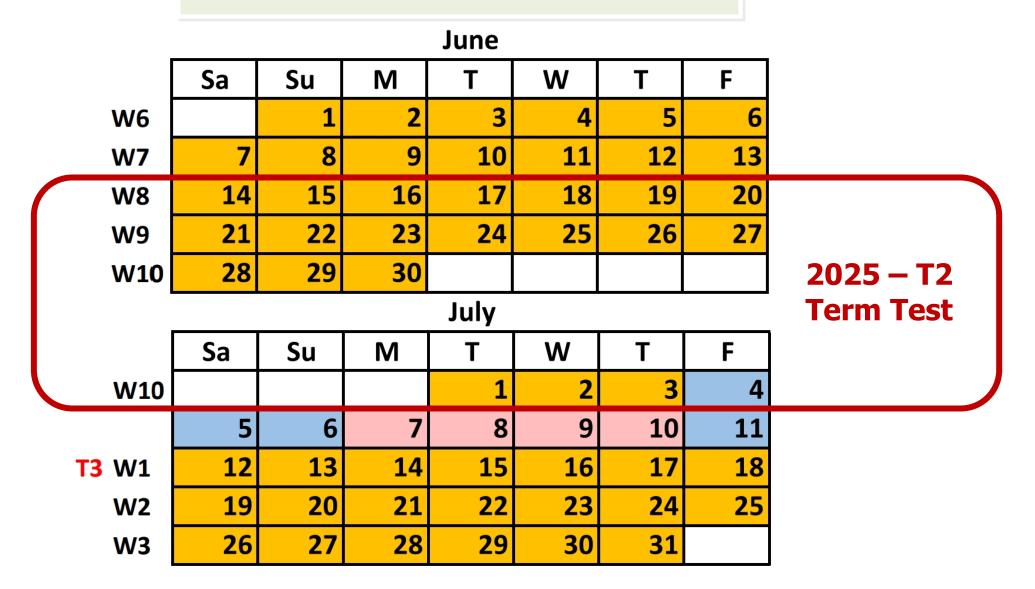

## 2025 Term 2 Term Test

## 2025 Term 2 Term Test Schedule

| Test Time              | Level 2/3Empower          | Time limit                  | Test Time          | Level 8 Elite  | Time limit |
|------------------------|---------------------------|-----------------------------|--------------------|----------------|------------|
| In-class : Week 9      | English                   | 30 mins                     | In-class : Week 8  | Writing        | 20 mins    |
| In-class : Week 9 Math |                           | 30 mins In-class : Week 8   |                    | English        | 45 mins    |
| In-class : Week 9      | GA                        | 30 mins In-class : Week 9   |                    | Math           | 45 mins    |
| Test Time              | Level 4/5 Empower         | Time limit                  | Test Time          | Level 9 Elite  | Time limit |
| In-class : Week 8      | Writing                   | 20 mins                     | In-class : Week 5  | Writing        | 40 mins    |
| In-class : Week 9      | English                   | n 30 mins In-class : Week 8 |                    | English        | 30 mins    |
| In-class : Week 9      | Math                      | 30 mins                     | In-class : Week 9  | Math           | 45 mins    |
| In-class : Week 9      | GA                        | 30 mins                     | Test Time          | Level 10 Elite | Time limit |
| Test Time              | Level 6/7 Empower         | Time limit                  | In-class : Week 9  | English        | 45 mins    |
| In-class : Week 8      | Writing                   | 15 mins                     | In-class : Week 9  | Writing        | 45 mins    |
| In-class : Week 9      | English                   | 30 mins                     | In-class : Week 9  | Math           | 45 mins    |
| In-class : Week 9      | Math                      | 30 mins                     | In-class : Week 9  | Science        | 45 mins    |
| In-class : Week 9      | GA                        | 30 mins                     |                    |                |            |
| Test Time              | Level 4-8 Special Writing | Time limit                  | Test Time          | VCE Prep Elite | Time limit |
| In-class : Week 8      | Writing                   | 25 mins                     | In-class : Week 8  | English        | 45 mins    |
|                        |                           |                             | In-class : Week 8  | Writing        | 45 mins    |
| Test Time              | Level 6/7 Olympic Math    | Time limit                  | In-class : Week 9  | Math           | 45 mins    |
| In-class : Week 9      | Olympic Math              | 45 mins                     | In-class : Week 10 | Science        | 45 mins    |